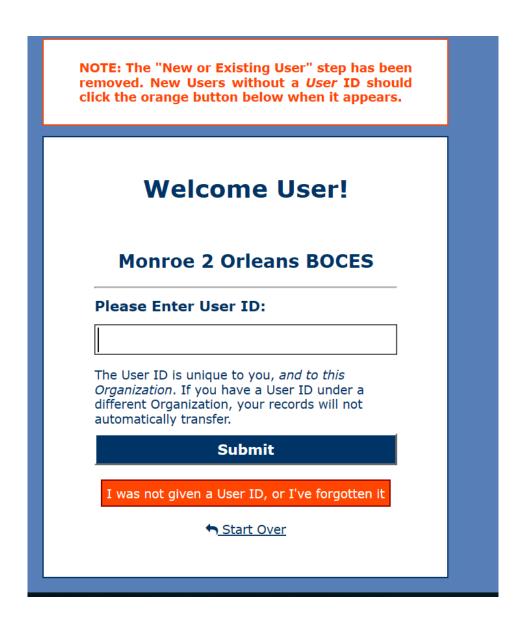

Enter our **Organizational ID** which is **monroe2**.

After you click on Submit, you will be asked to enter your User ID.

If you have not been given your User ID or you have forgotten your User ID, click on the orange button that states "I was not given a User ID or I have forgotten my User ID." This will take you to a pop-up box to search for your account.

If you cannot find your account, contact Mary Kay Fulkerson in Human Resources mfulkers@monroe2boces.org or 352-2498.

Verify your information (if something is not correct contact Mary Kay Fulkerson in Human Resources <a href="mailto:mfulkers@monroe2boces.org">mfulkers@monroe2boces.org</a> or 352-2498).