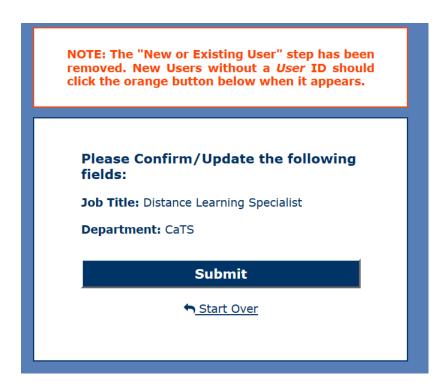

#### At the GCN Homepage, click **LOGIN TO VIEW TRAINING**:

All users log in the same – the existing or new user step has been eliminated.

NOTE: The "New or Existing User" step has been removed. New Users without a *User* ID should click the orange button below when it appears.

Enter our **Organizational ID** which is **monroe2**.

After you click on Submit, you will be asked to enter your User ID.

If you have not been given your User ID or you have forgotten your User ID, click on the orange button that states "I was not given a User ID or I have forgotten my User ID." This will take you to a pop-up box to search for your account.