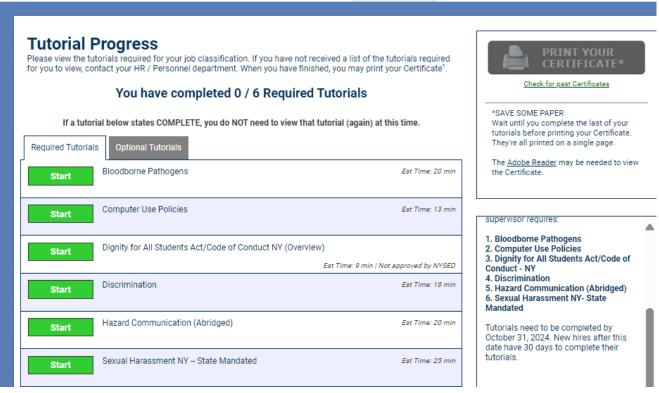

### For 2024-2025, Full and Part-Time employees must complete the following tutorials:

- 1. Bloodborne Pathogens
- 2. Computer Use Policies
- 3. Dignity for All Students Act/ Code of Conduct NY
- 4. Discrimination
- 5. Hazard Communication (Abridged)
- 6. Sexual Harassment NY State Mandated

The Required Tutorials are listed in the front tab. If your supervisor has asked you to complete additional tutorials, click on the Optional Tutorials Tab to find the rest of the tutorials you have access to in that section.

Tutorials need to be completed by October 31, 2024. New hires after this date have 30 days to complete their tutorials.

Problems with your account, please contact Mary Kay Fulkerson in Human Resources at 352-2498 or mfulkers@monroe2boces.org.