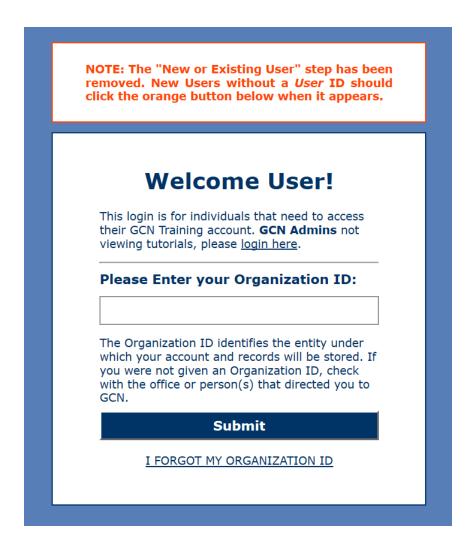

Enter our **Organizational ID** which is **monroe2**.

After you click on Submit, you will be asked to enter your User ID.

If you have not been given your User ID or you have forgotten your User ID, click on the orange button that states "I was not given a User ID or I have forgotten my User ID." This will take you to a pop-up box to search for your account.