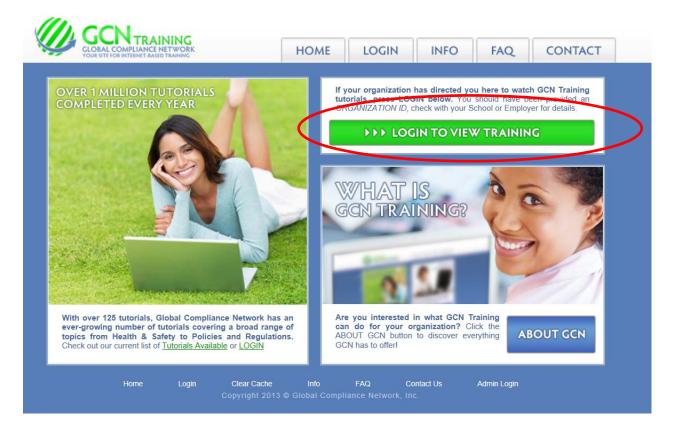

#### At the GCN Homepage, click **LOGIN TO VIEW TRAINING**:

All users log in the same – the existing or new user step has been eliminated.

NOTE: The "New or Existing User" step has been removed. New Users without a *User* ID should click the orange button below when it appears.