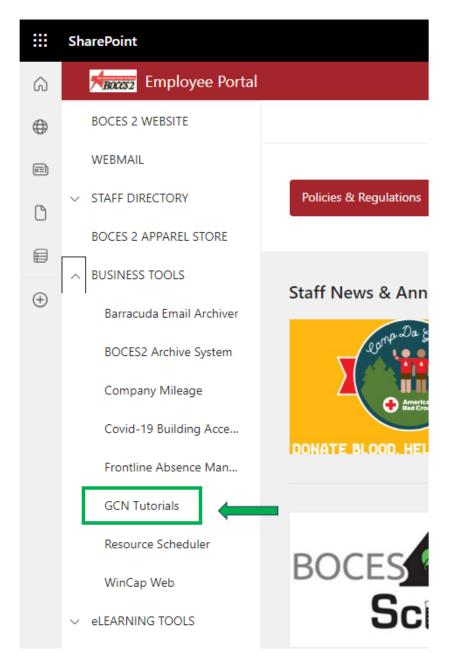

## Website: <a href="www.gcntraining.com">www.gcntraining.com</a> GCN Training Login Directions

From employee portal: Click on **GCN Tutorials** under Business Tools: